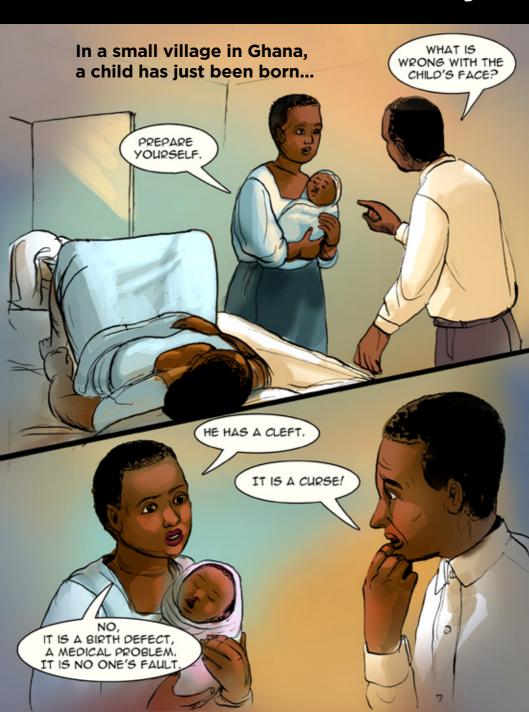

## Smile Train Presents

## A New Smile for Kodjo





## **ABOUT CLEFTS:**

**Clefts** are one of the most common birth defects in the developing world. An estimated 170,000+ children are born with cleft lip and/or cleft palate in the developing world every year.

A cleft happens when the lip or palate (upper roof of the mouth)



Children with clefts cannot eat properly, so some do not develop fully. Others have problems forming words. All of these girls and boys face a life of alienation and ostracism, simply because they are poor and had the misfortune of being born with a cleft.

However, there is a treatment for clefts, something you will learn about later...















AS FAR AS HE CAN. BECAUSE I AM A DOCTOR AND HE IS WITH ME SO MUCH, OTHERS CALL HIM DOCTOR, TOO. IF YOU ASK HIM NOW, HE WANTS TO BECOME A DOCTOR!

SINCE SMILE TRAI