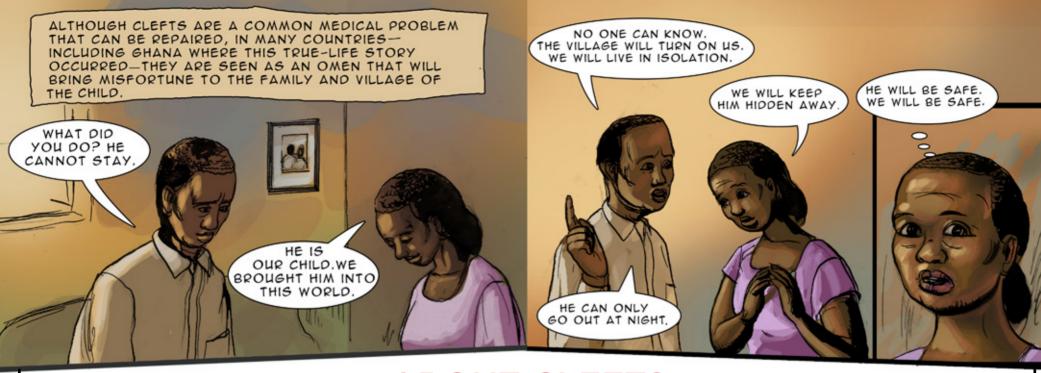

## **ABOUT CLEFTS:**

**Clefts** are one of the most common birth defects in the developing world. An estimated 170,000+ children are born with cleft lip and/or cleft palate in the developing world every year.

A cleft happens when the lip or palate (upper roof of the mouth)

Children with clefts cannot eat properly, so some do not develop fully. Others have problems forming words. All of these girls and boys face a life of alienation and ostracism, simply because they are poor and had the misfortune of being born with a cleft.

However, there is a treatment for clefts, something you will learn about later...

AS FAR AS HE CAN. BECAUSE I AM A DOCTOR AND HE IS WITH ME SO MUCH, OTHERS CALL HIM DOCTOR, TOO. IF YOU ASK HIM NOW, HE WANTS TO BECOME A DOCTOR!