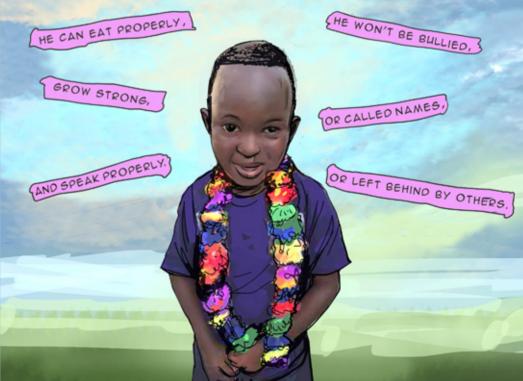

A cleft happens when the lip or palate (upper roof of the mouth)

Children with clefts cannot eat properly, so some do not develop fully. Others have problems forming words. All of these girls and boys face a life of alienation and ostracism, simply because they are poor and had the misfortune of being born with a cleft.