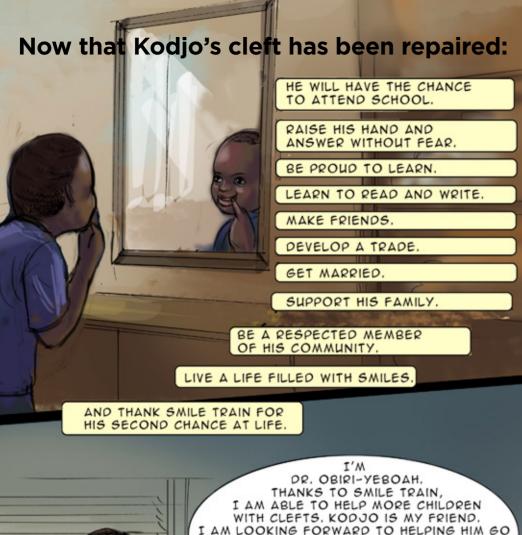

However, there is a treatment for clefts, something you will learn about later...

AS FAR AS HE CAN. BECAUSE I AM A DOCTOR AND HE IS WITH ME SO MUCH, OTHERS CALL HIM DOCTOR, TOO. IF YOU ASK HIM NOW, HE WANTS TO BECOME A DOCTOR!