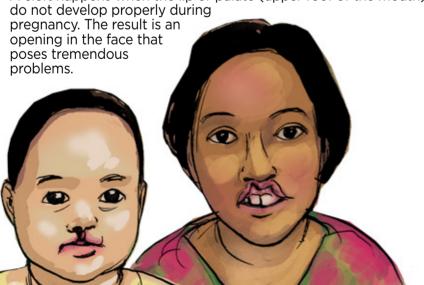

## **ABOUT CLEFTS:**

**Clefts** are one of the most common birth defects in the developing world. An estimated 170,000+ children are born with cleft lip and/or cleft palate in the developing world every year.

A cleft happens when the lip or palate (upper roof of the mouth)

Children with clefts cannot eat properly, so some do not develop fully. Others have problems forming words. All of these girls and boys face a life of alienation and ostracism, simply because they are poor and had the misfortune of being born with a cleft.