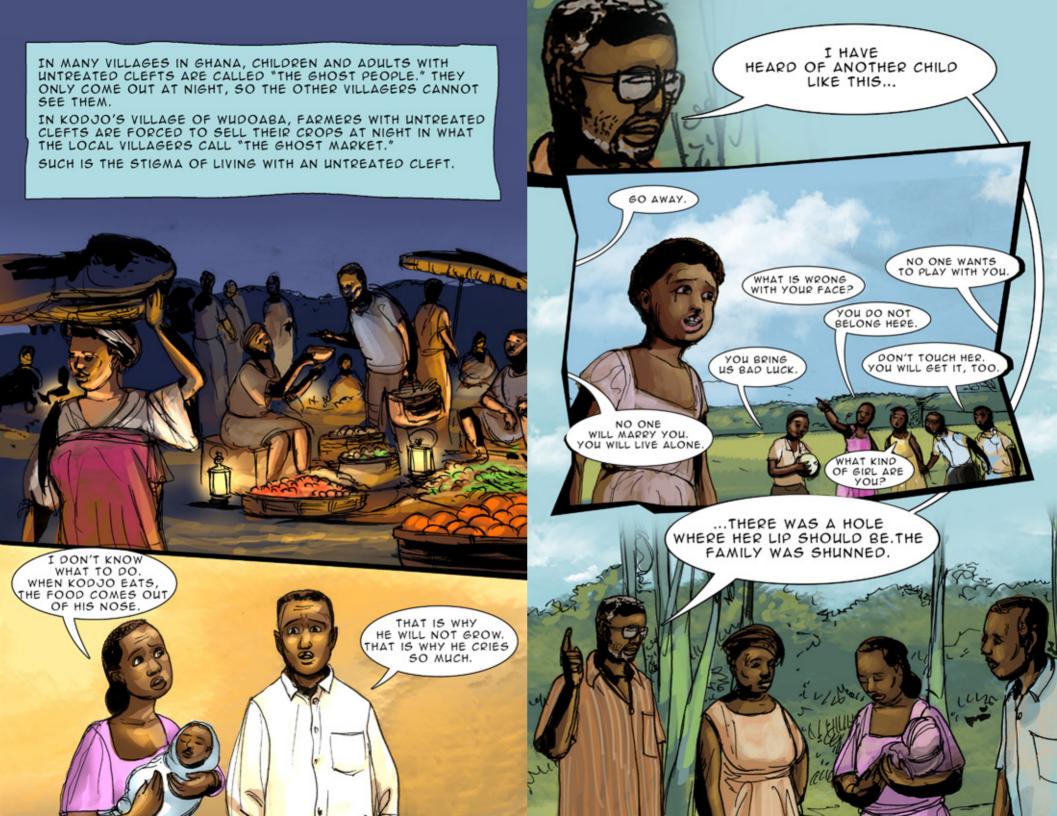

A cleft happens when the lip or palate (upper roof of the mouth)

Children with clefts cannot eat properly, so some do not develop fully. Others have problems forming words. All of these girls and boys face a life of alienation and ostracism, simply because they are poor and had the misfortune of being born with a cleft.