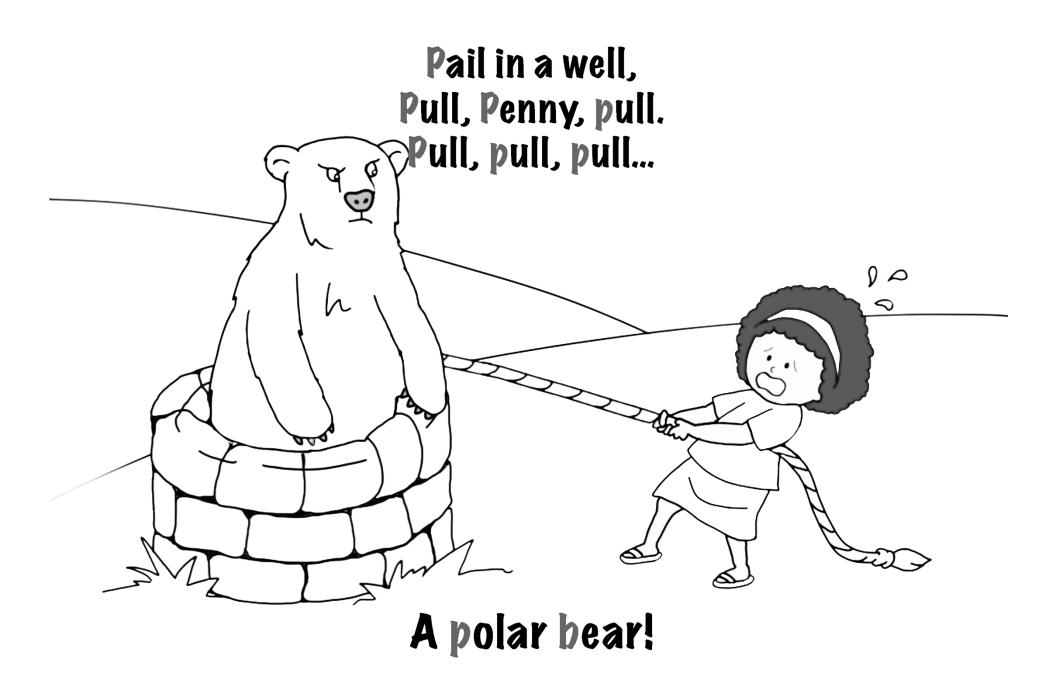

# Stories/rhymes to improve speech after surgery to repair a cleft palate

Catherine Crowley, Director Teachers College, Columbia University

A baboon!

A boar!

A piranha!

A bull!

A puma!