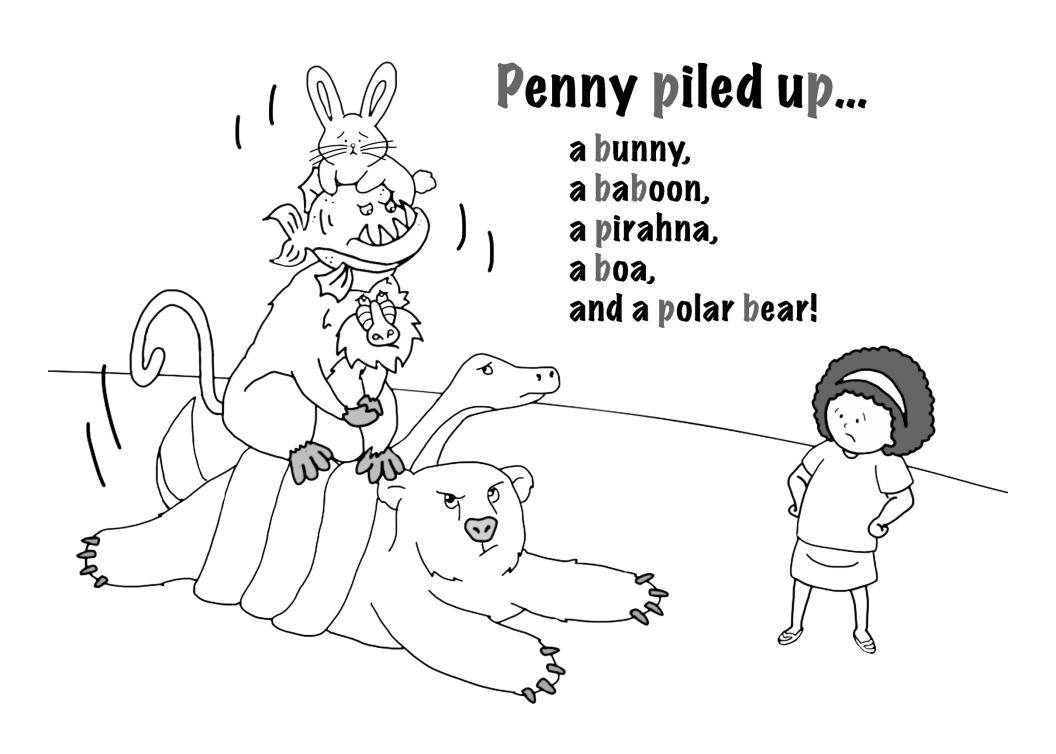

# Stories/rhymes to improve speech after surgery to repair a cleft palate

Catherine Crowley, Director Teachers College, Columbia University

A baboon!

A boar!

A piranha!

A bull!

A puma!