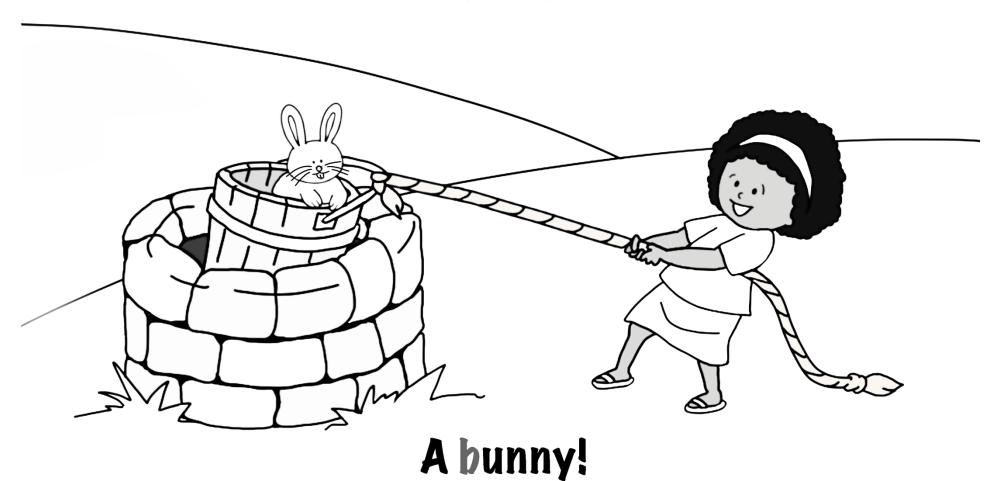

# Stories/rhymes to improve speech after surgery to repair a cleft palate

Catherine Crowley, Director Teachers College, Columbia University

A baboon!

A boar!

A piranha!

A bull!

A puma!