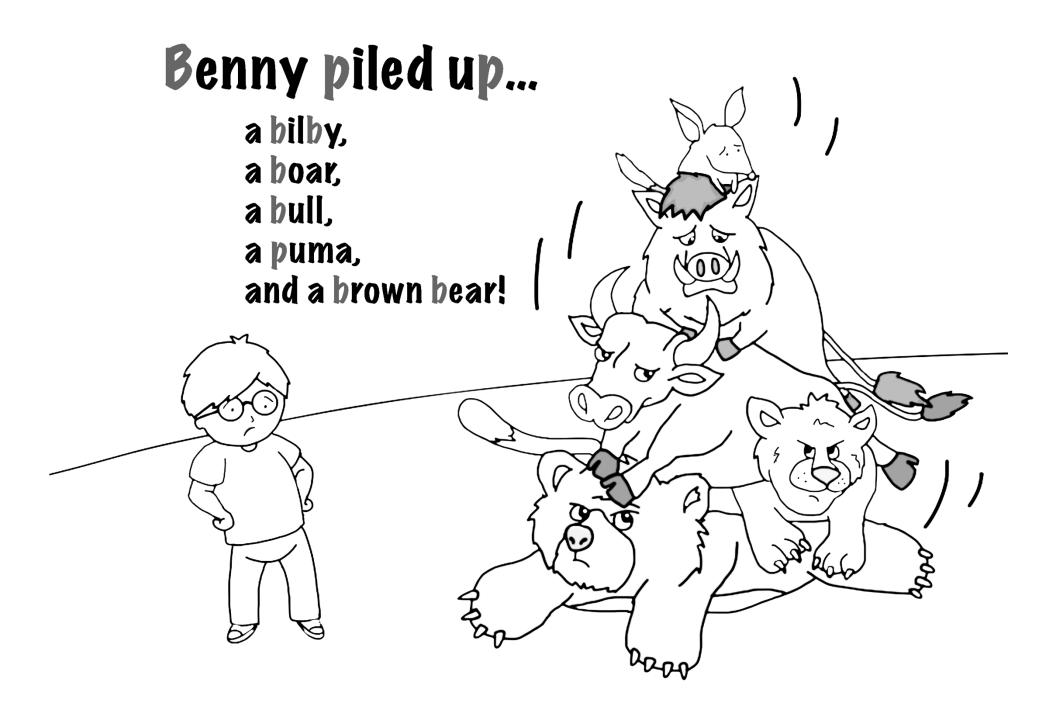

# Stories/rhymes to improve speech after surgery to repair a cleft palate

Catherine Crowley, Director Teachers College, Columbia University

A baboon!

A boar!

A piranha!

A bull!

A puma!