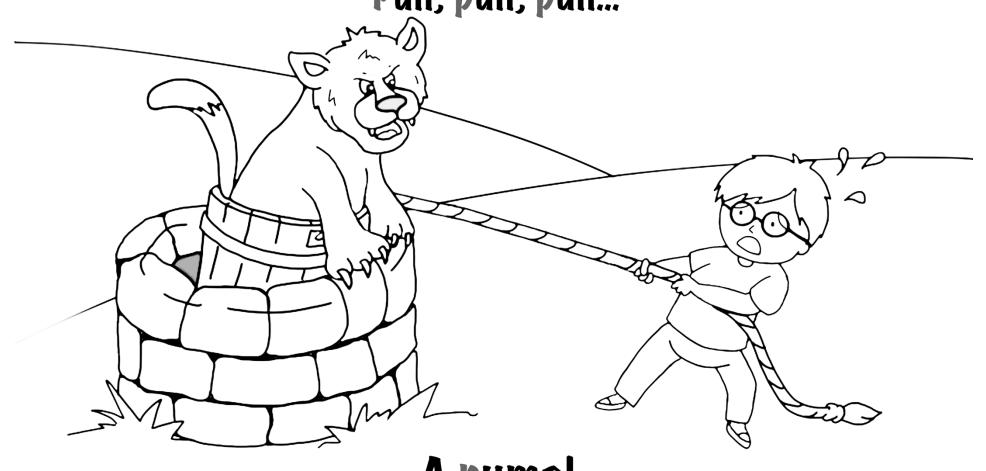

# Stories/rhymes to improve speech after surgery to repair a cleft palate

Catherine Crowley, Director Teachers College, Columbia University

A baboon!

A boar!

A piranha!

A bull!

A puma!