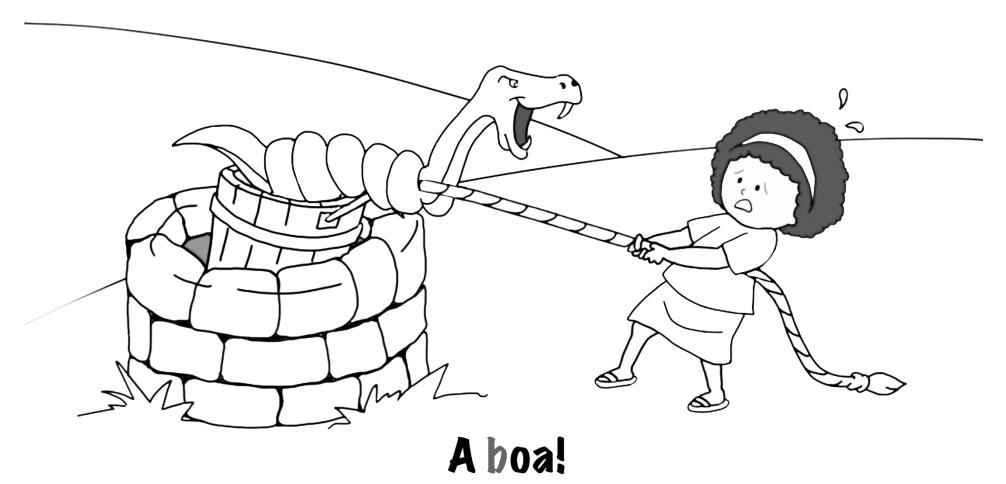

# Stories/rhymes to improve speech after surgery to repair a cleft palate

Catherine Crowley, Director Teachers College, Columbia University

A baboon!

A boar!

A piranha!

A bull!

A puma!