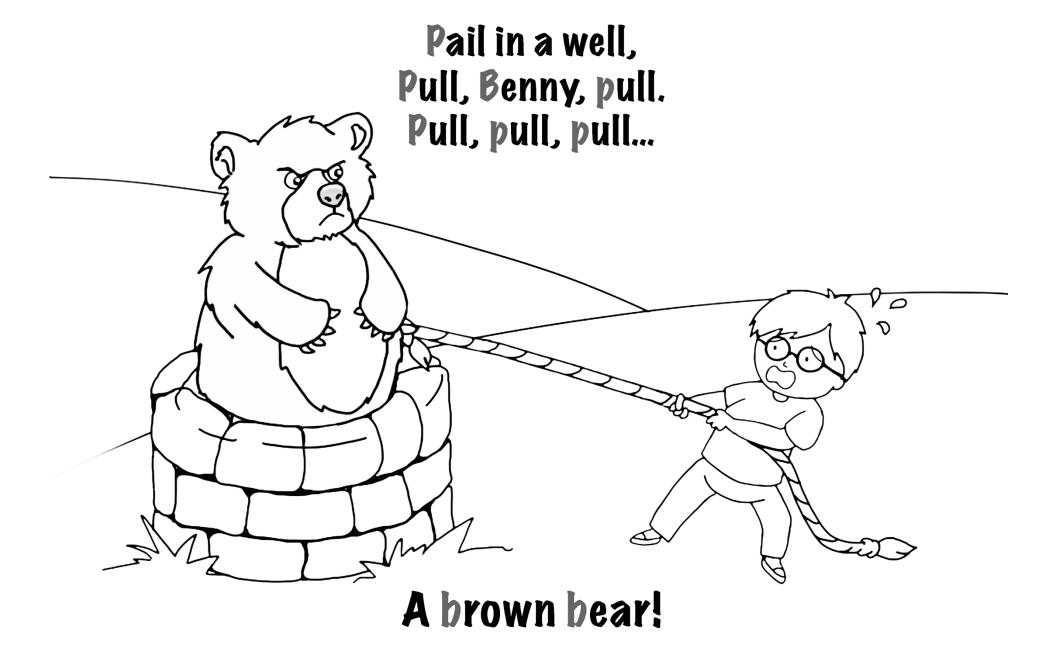

# Stories/rhymes to improve speech after surgery to repair a cleft palate

Catherine Crowley, Director Teachers College, Columbia University

A baboon!

A boar!

A piranha!

A bull!

A puma!