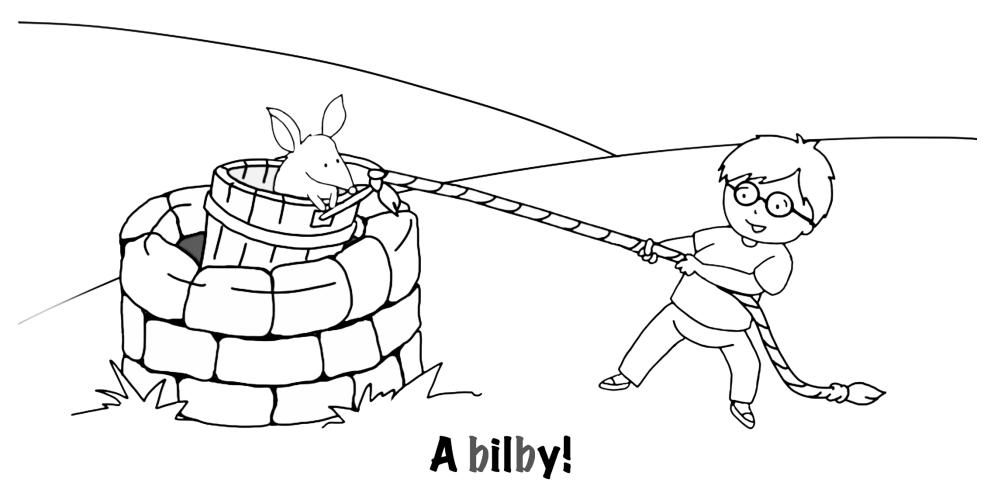

# Stories/rhymes to improve speech after surgery to repair a cleft palate

Catherine Crowley, Director Teachers College, Columbia University

A baboon!

A boar!

A piranha!

A bull!

A puma!